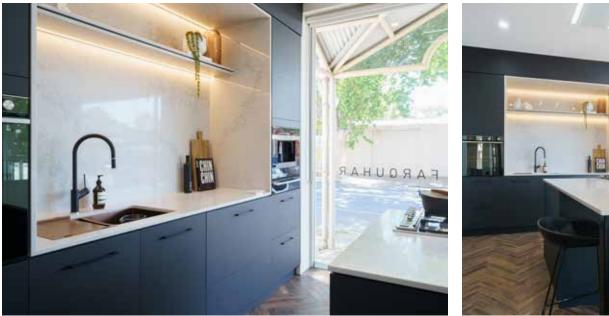

## **Black Touch Ex-Demo Kitchen**

This kitchen has been used for demonstration. Appliances and cabinetry have been used.

**\$4,999** saving of \$11,456!

#### Products

Cabinetry - Black TOUCH super matt laminate Benchtops & splashback not included

Sink

Тар

Accessories

- Integrated bin

- Island metal frame

RRP \$12,850

### Sink & Tap

Oliveri Oliveri Spectra Double Bowl Vilo Pull Out Mixer SB63CU VT0398C-BLACK

RRP \$3,605 Total RRP \$16,455

#### **Appliances** Not included, available to purchase at pricing stated below.

Fisher & PaykelWarming DrawerFisher & PaykelFridgeFisher & PaykelCoffee Machine

Warming Drawer Integrated Cool Drawer 60cm Coffee Machine WB60SDEB1 RB90S64MKIW1 EB60DSXB1