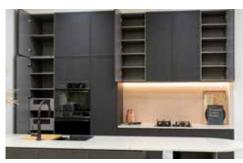

#### Accessories

- Strip lighting
- Coloured internals
- Integrated bin
- Pull out pantry inner drawers
- Blum MerivoBox Drawers

RRP \$34,979