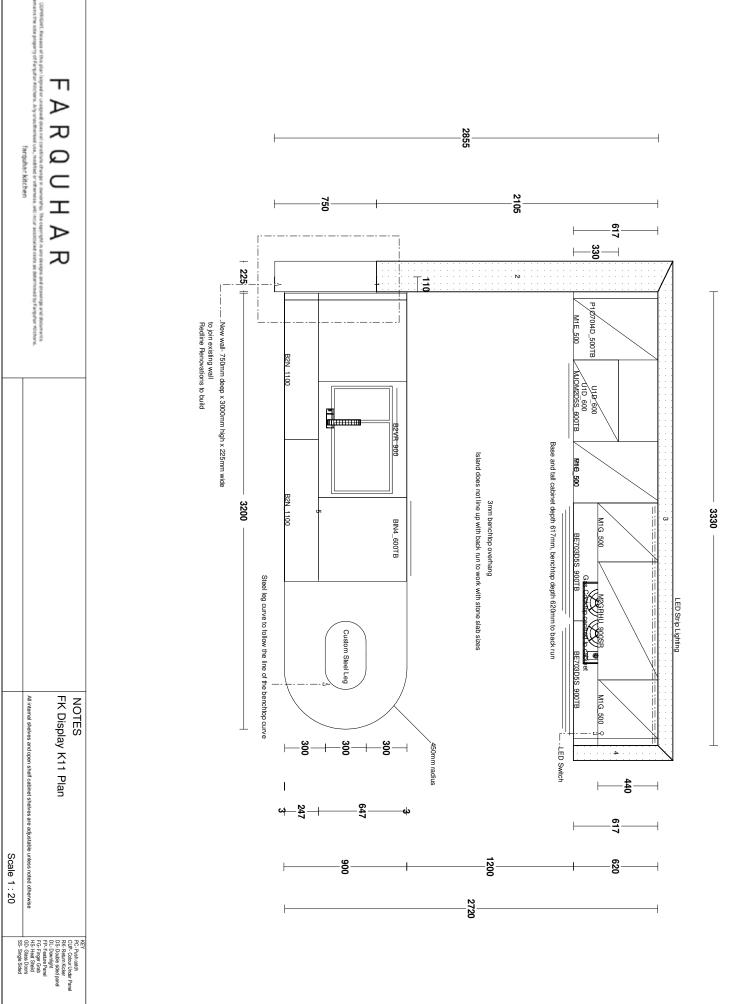

ternals
- Integrated bin
- Pull out pantry inner drawers
- Blum MerivoBox Drawers

RRP \$34,979

## Sink & Tap

Oliveri Sink Spectra 1 & 1/2 Bowl Blk SB35BK
Oliveri Tap Vilo Natural Brass VT0398B-NB

RRP \$3,765

Total RRP \$38,744

### Appliances Not included, available to purchase at pricing stated below.

| Fisher & Paykel | Dishwasher | 60cm Integrated, 15 Sett. | DW60U2I2    |
|-----------------|------------|---------------------------|-------------|
| Fisher & Paykel | Microwave  | Combi-Microwave           | OM60NDTDB1  |
| Fisher & Paykel | Cooktop    | 60cm Gas                  | CG604DNGGB4 |
| Fisher & Paykel | Rangehood  | 60cm Integrated           | HP60IDCHX4  |
| Fisher & Paykel | Oven       | 9 Function                | OB60SD9PB1  |

RRP \$10,825

**SALE PRICE \$3,300** 



Sheet No.

# Kitchen – K11 ND Form Flow Kiev 20 Kitchen

#### **FARQUHAR TERMS & CONDITIONS**

Collection from 144 Magill Road Norwood. Collection during July, exact date to be confirmed.

Cabinetry will be unassembled. DIY installation required.

Cabinets, benchtops, and all other product come as is, including any marks and scratches. Cabinets, benchtops, and all other products are sold as is and uninstalled. We are not liable for any unforeseen damage incurred during removal, including but not limited to marks, scratches, or other cosmetic imperfections.

Installation hardware not included.

Non refundanble deposit of 40% required to secure the display. Balance to be paid in full prior to collection. Prices inc. GST.

Additional cabinets, panels and/or benchtops may be purchased at an