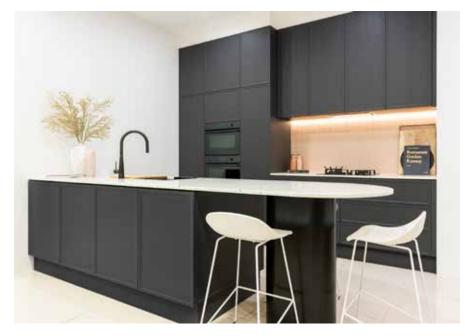

# Kitchen – K11 ND Form Flow Kiev 20 Kitchen

\$8,499

saving of \$30,245!

### **Products**

Cabinetry - Form Flow Graphite Kiev 20 Benchtop - Sensa Siberia 20mm Splashback - not included

#### Accessories

- Strip lighting
- Coloured internals
- Integrated bin
- Pull out pantry inner drawers
- Blum MerivoBox Drawers

RRP \$34,979

## Sink & Tap

Oliveri Sink Spectra 1 & 1/2 Bowl Blk SB35BK
Oliveri Tap Vilo Natural Brass VT0398B-NB

RRP \$3,765

Total RRP \$38,744