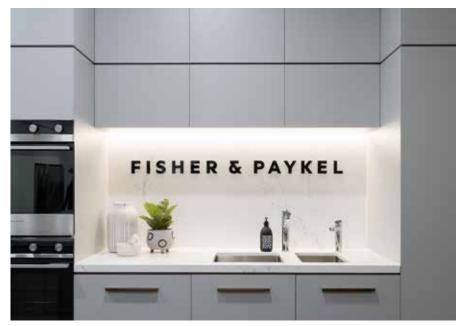

# Pearl Grey Ex-Demo Kitchen

This kitchen has been used for demonstration. Appliances and cabinetry have been used.

**\$4,999** saving of \$9,287!

### **Products**

Cabinetry - Pearl Grey Laminate Benchtops & splashback not included

Accessories

- Integrated bin
- Cutlery tray
- Strip lighting

RRP \$11,531

### Sink & Tap

Oliveri Sink Professional Series Single PR1130U
Oliveri Sink Professional Single 1/2 PR1160U
Oliveri Tap Pepe Swivel Mixer PT2010C

RRP \$2,755

Total RRP \$14,286

# Appliances Not included, available to purchase at pricing stated below.

Fisher & Paykel Fridge Integrated Cool Drawer RB90S64MKIW1

RRP \$6,499

SALE PRICE \$250

All prices inclusive of GST.

## Pearl Grey Ex-Demo Kitchen

This kitchen has been used for demonstration. Appliances and cabinetry have been used.