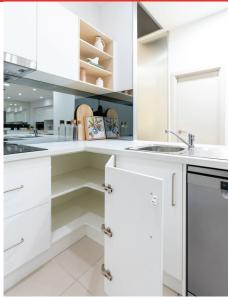

## Kitchen – K2 NW Premium White Kitchen

SALE PRICE **\$6,499** saving of \$5,681

#### Products

Cabinetry - Premium White Laminate Benchtop - White Diamond Quartz Laminate Splashback not included

Sink

Тар

RRP \$11,750

#### Sink & Tap

Oliveri Oliveri Endeavour Single Bowl London Single Level Chr.

EE21 LON580FCR

RRP \$430

Total RRP \$12,180

**Appliances** *Not included, available to purchase at pricing stated below.* 

| Haier |  |
|-------|--|
| Haier |  |

Cooktop Dishwasher

6ocm Electric 6ocm, 6 Program HCE604TB3 HDW13V1S1

RRP \$1,767 SALE PRICE \$715

All prices inclusive of GST.

the second s