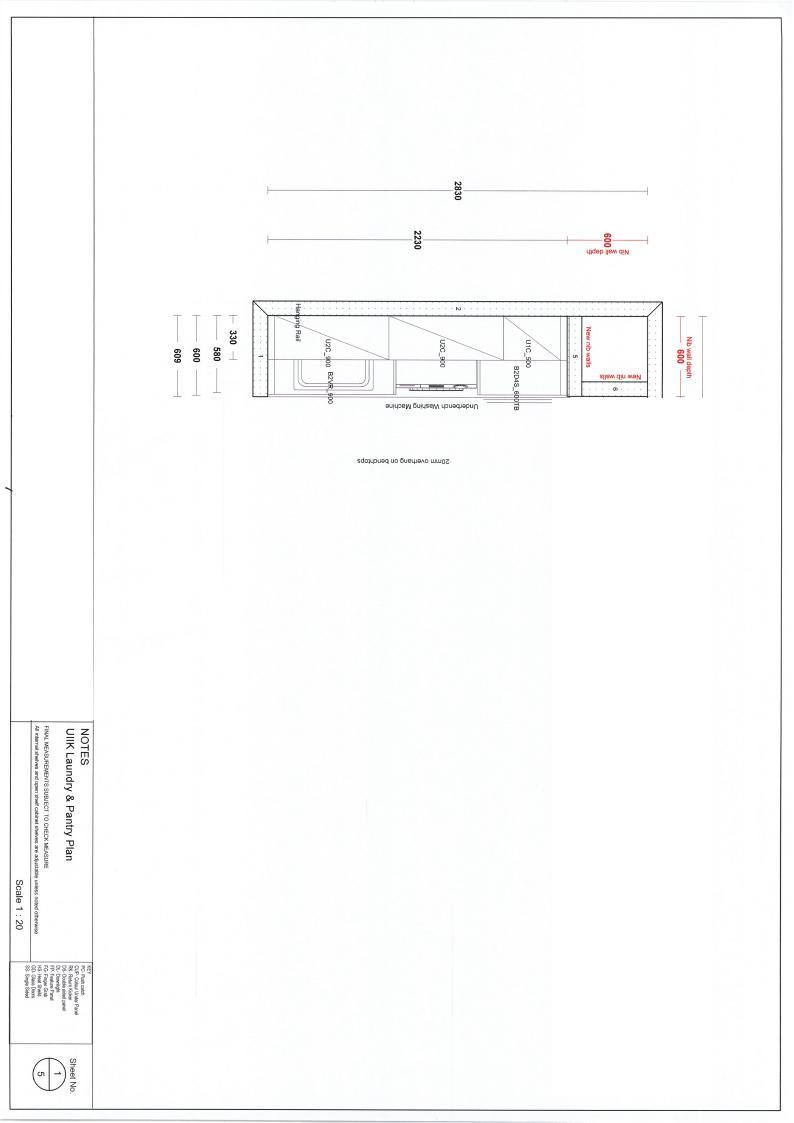

#### Products

Cabinetry - Winter Sky Laminate Benchtop - Raw Zinc Laminate Splashback - not included

Oliveri tub & tap; - TI45 LTH Laundry Tub - LON580FMB-P London P/O Spray Black

RRP \$3,100

| Tub & Tap                                                               |                 |                        |             |
|-------------------------------------------------------------------------|-----------------|------------------------|-------------|
| Oliveri                                                                 | Tub             | 45L Laundry Tub        | TI45 LTH    |
| Oliveri                                                                 | Тар             | London P/O Spray Black | LON580FMB-P |
| RRP \$580                                                               |                 |                        |             |
| Total RRP \$3,6                                                         | 80              |                        |             |
| Appliances Not included, available to purchase at pricing stated below. |                 |                        |             |
| Haier                                                                   | Washing Machine | 8.5kg Front Load       | HWF85ANB1   |
| RRP \$949                                                               |                 |                        |             |
| SALE PRICE \$4                                                          | 50              |                        |             |
| All prices inclusive                                                    | of GST.         |                        |             |

No warranty is included.

Images are for illustration purposes only. Excludes any furniture or styling.