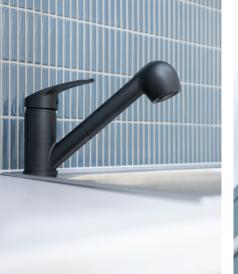

#### Products

Cabinetry - Winter Sky Laminate Benchtop - Raw Zinc Laminate Splashback - not included

Oliveri tub & tap; - TI45 LTH Laundry Tub - LON580FMB-P London P/O Spray Black

RRP \$3,100

| Tub & Tap                                                               |                 |                        |             |
|-------------------------------------------------------------------------|-----------------|------------------------|-------------|
| Oliveri                                                                 | Tub             | 45L Laundry Tub        | TI45 LTH    |
| Oliveri                                                                 | Тар             | London P/O Spray Black | LON580FMB-P |
| RRP \$580                                                               |                 |                        |             |
| Total RRP \$3,6                                                         | 80              |                        |             |
| Appliances Not included, available to purchase at pricing stated below. |                 |                        |             |
| Haier                                                                   | Washing Machine | 8.5kg Front Load       | HWF85ANB1   |
| RRP \$949                                                               |                 |                        |             |
| SALE PRICE \$4                                                          | 50              |                        |             |
| All prices inclusive                                                    | of GST.         |                        |             |

No warranty is included.

Images are for illustration purposes only. Excludes any furniture or styling.