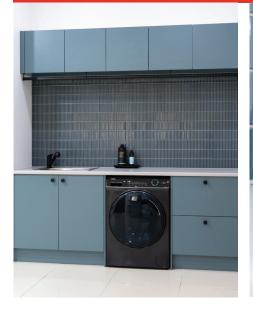

# Laundry – L1 NW Winter Sky Laundry

SALE PRICE **\$2,499** saving of \$1,181

#### Products

Cabinetry - Winter Sky Laminate Benchtop - Raw Zinc Laminate Splashback - not included

Oliveri tub & tap; - TI45 LTH Laundry Tub - LON580FMB-P London P/O Spray Black

RRP \$3,100

| Tub & Tap                                                               |                 |                        |             |
|-------------------------------------------------------------------------|-----------------|------------------------|-------------|
| Oliveri                                                                 | Tub             | 45L Laundry Tub        | TI45 LTH    |
| Oliveri                                                                 | Тар             | London P/O Spray Black | LON580FMB-P |
| RRP \$580                                                               |                 |                        |             |
| Total RRP \$3,6                                                         | 80              |                        |             |
| Appliances Not included, available to purchase at pricing stated below. |                 |                        |             |
| Haier                                                                   | Washing Machine | 8.5kg Front Load       | HWF85ANB1   |
| RRP \$949                                                               |                 |                        |             |
| SALE PRICE \$4                                                          | 50              |                        |             |
| All prices inclusive                                                    | of GST.         |                        |             |

No warranty is included.

Images are for illustration purposes only. Excludes any furniture or styling.